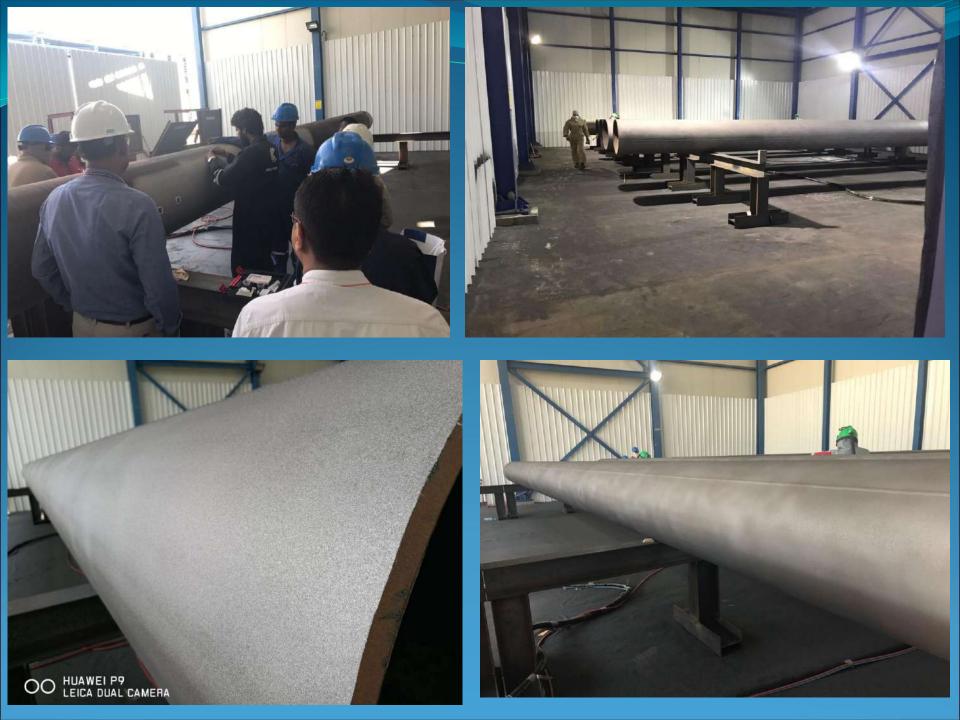

e PU elastomeric coating in the rear side or criss cross type, or fully coated or without coating and also cleaning pigs, Bi Di pigs PU elastomeric cups, discs with mandrel and brushes.

### Facilities & Equipments Available :

Workshop : Shoiba Industrial Area, Kuwait >Work area : 10,000 Sq Mtr Covered Area : - 7000 Sq Mtr >Uncovered Area: - 3000 Sq Mtr **Toolbox Containers : 02 nos** Escorts Hydra (12 Ton) – 02 Nos. ≻Blasting machine sets :- 10 Sets. ≻Painting Machines :- 08 Sets. Compressors 750 CFM :- 2 Nos. Compressors 600 CFM :- 5 Nos. Compressors 400 CFM :- 5 Nos. >QC Equipments Power Generators 300 KVA: - 5 Nos. > Power Generators 250 KVA: - 4 Nos. **Forklift 10 Tons : - 2 Nos** Crane 50 Tons : - 1 Nos

## **Our Facilities - Snapshots :**













## Work Pictures Gallery







## **Heavy Equipments Division**









### List of heavy Equipment available

| NO | Equipment Type        | Model     | Brand    | EA   | Year      | SPEC        |
|----|-----------------------|-----------|----------|------|-----------|-------------|
| 1  | HYD CRANE             | RT555-1   | Terex    | ıEA  | 2012      | 50Ton       |
| 2  | HYD CRANE             | RT600E    | Grove    | 1EA  | 2007      | 6oTon       |
| 3  | HYD CRANE             | LTM1100   | Liebherr | 1EA  | 2007~2008 | 100Ton      |
| 4  | HYD CRANE             | LTM1095   | Liebherr | 1EA  | 2006~2008 | 100Ton      |
| 5  | HYD CRANE             | LTM1090   | Liebherr | 1EA  | 2005~2008 | 100Ton      |
| 6  | HYD CRANE             | LTM1070   | Liebherr | ıEA  | 2006~2008 | 70Ton       |
| 7  | Electric Sciss