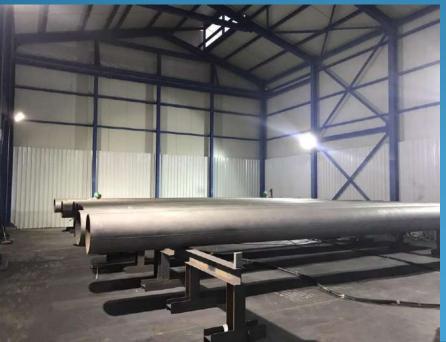

n various densities with Hi-performance PU elastomeric coating in the rear side or criss cross type, or fully coated or without coating and also cleaning pigs, Bi Di pigs PU elastomeric cups, discs with mandrel and brushes.

### Facilities & Equipments Available :

Workshop : Shoiba Industrial Area, Kuwait >Work area : 10,000 Sq Mtr Covered Area : - 7000 Sq Mtr >Uncovered Area: - 3000 Sq Mtr **Toolbox Containers : 02 nos** Escorts Hydra (12 Ton) – 02 Nos. ≻Blasting machine sets :- 10 Sets. ≻Painting Machines :- 08 Sets. Compressors 750 CFM :- 2 Nos. Compressors 600 CFM :- 5 Nos. Compressors 400 CFM :- 5 Nos. >QC Equipments Power Generators 300 KVA: - 5 Nos. > Power Generators 250 KVA: - 4 Nos. **Forklift 10 Tons : - 2 Nos** Crane 50 Tons : - 1 Nos

## **Our Facilities - Snapshots :**













## Work Pictures Gallery







## **Heavy Equipments Division**









### List of heavy Equipment available

| NO | Equipment Type        | Model     | Brand    | EA   | Year      | SPEC        |
|----|-----------------------|-----------|----------|------|-----------|-------------|
| 1  | HYD CRANE             | RT555-1   | Terex    | ıEA  | 2012      | 50Ton       |
| 2  | HYD CRANE             | RT600E    | Grove    | 1EA  | 2007      | 6oTon       |
| 3  | HYD CRANE             | LTM1100   | Liebherr | 1EA  | 2007~2008 | 100Ton      |
| 4  | HYD CRANE             | LTM1095   | Liebherr | 1EA  | 2006~2008 | 100Ton      |
| 5  | HYD CRANE             | LTM1090   | Liebherr | 1EA  | 2005~2008 | 100Ton      |
| 6  | HYD CRANE             | LTM1070   | Liebherr | ıEA  | 2006~2008