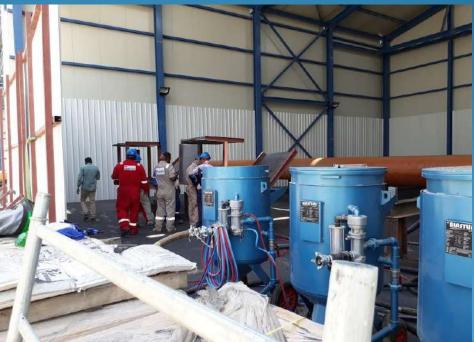

various densities with Hi-performance PU elastomeric coating in the rear side or criss cross type, or fully coated or without coating and also cleaning pigs, Bi Di pigs PU elastomeric cups, discs with mandrel and brushes.

### Facilities & Equipments Available :

Workshop : Shoiba Industrial Area, Kuwait >Work area : 10,000 Sq Mtr Covered Area : - 7000 Sq Mtr >Uncovered Area: - 3000 Sq Mtr **Toolbox Containers : 02 nos** Escorts Hydra (12 Ton) – 02 Nos. ≻Blasting machine sets :- 10 Sets. ≻Painting Machines :- 08 Sets. Compressors 750 CFM :- 2 Nos. Compressors 600 CFM :- 5 Nos. Compressors 400 CFM :- 5 Nos. >QC Equipments Power Generators 300 KVA: - 5 Nos. > Power Generators 250 KVA: - 4 Nos. **Forklift 10 Tons : - 2 Nos** Crane 50 Tons : - 1 Nos

## **Our Facilities - Snapshots :**













## Work Pictures Gallery







## **Heavy Equipments Division**









### List of heavy Equipment available

| NO | Equipment Type        | Model     | Brand    | EA   | Year      | SPEC        |
|----|-----------------------|-----------|----------|------|-----------|-------------|
| 1  | HYD CRANE             | RT555-1   | Terex    | ıEA  | 2012      | 50Ton       |
| 2  | HYD CRANE             | RT600E    | Grove    | 1EA  | 2007      | 6oTon       |
| 3  | HYD CRANE             | LTM1100   | Liebherr | 1EA  | 2007~2008 | 100Ton      |
| 4  | HYD CRANE             | LTM1095   | Liebherr | 1EA  | 2006~2008 | 100Ton      |
| 5  | HYD CRANE             | LTM1090   | Liebherr | 1EA  | 2005~2008 | 100Ton      |
| 6  | HYD CRANE             | LTM1070   | Liebherr | ıEA  | 2006~2008 |