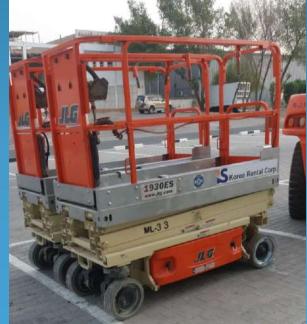

## **Heavy Equipments Division**

### List of heavy Equipment available

| NO | Equipment Type        | Model     | Brand    | EA   | Year      | SPEC        |
|----|-----------------------|-----------|----------|------|-----------|-------------|
| 1  | HYD CRANE             | RT555-1   | Terex    | ıEA  | 2012      | 50Ton       |
| 2  | HYD CRANE             | RT600E    | Grove    | 1EA  | 2007      | 6oTon       |
| 3  | HYD CRANE             | LTM1100   | Liebherr | 1EA  | 2007~2008 | 100Ton      |
| 4  | HYD CRANE             | LTM1095   | Liebherr | 1EA  | 2006~2008 | 100Ton      |
| 5  | HYD CRANE             | LTM1090   | Liebherr | 1EA  | 2005~2008 | 100Ton      |
| 6  | HYD CRANE             | LTM1070   | Liebherr | ıEA  | 2006~2008 | 70Ton       |
| 7  | Electric Scissor Lift | 1930ES    | JLG      | 4EA  | 2016      | 7.7M        |
| 8  | Electric Scissor Lift | 2632ES    | JLG      | 2EA  | 2016      | 8m          |
| 9  | Electric Scissor Lift | 3246ES    | JLG      | 4EA  | 2016      | 10 <b>m</b> |
| 10 | Electric Scissor Lift | GS4069DC  | GENIE    | 6EA  | 2014      | 14m         |
| 11 | Telescopic Manlift    | S-100     | GENIE    | 3EA  | 2008      | 32m         |
| 12 | Telescopic Manlift    | S-125     | GENIE    | 3EA  | 2011      | 40m         |
| 13 | BOOMTRUCK             | SCS1015LS | SOOSAN   | 4EA  | 2013~2015 | 10Ton       |
| 14 | Articulated Manlift   | 450AJ     | JLG      | 2EA  | 2011~2016 | 16m         |
| 15 | Articulated Manlift   | 600AJ     | JLG      | 2EA  | 2011~2016 | 18m         |
| 16 | Articulated Manlift   | 800AJ     | JLG      | 2EA  | 2011~2016 | 26m         |
| 17 | Articulated Manlift   | 1250AJP   | JLG      | 5EA  | 2012      | 40 <b>m</b> |
| 18 | Telescopic Manlift    | S-125     | Genie    | 3EA  | 2011      | 40m         |
| 19 | Telescopic Manlift    | 150HAX    | JLG      | 3EA  | 2008~2009 | 47m         |
| 20 | Boom Truck(10T)       | SCS1015LS | SOOSAN   | 2EA  | 2016      | ıot         |
| 21 | Boom Truck(16T)       | SCS1616   | SOOSAN   | 1EA  | 2016      | 16t         |
| 22 | Electric Scissor Lift | 1930ES    | JLG      | 20EA | 2016      | 7.7M        |
| 23 | Electric Scissor Lift | 2632ES    | JLG      | 2EA  | 2016      | 8m          |
| 24 | Electric Scissor Lift | 2646ES    | JLG      | 3EA  | 2016      | 10 <b>m</b> |
| 25 | Electric Scissor Lift | 3246ES    | JLG      | 9EA  | 2017      | 12M         |